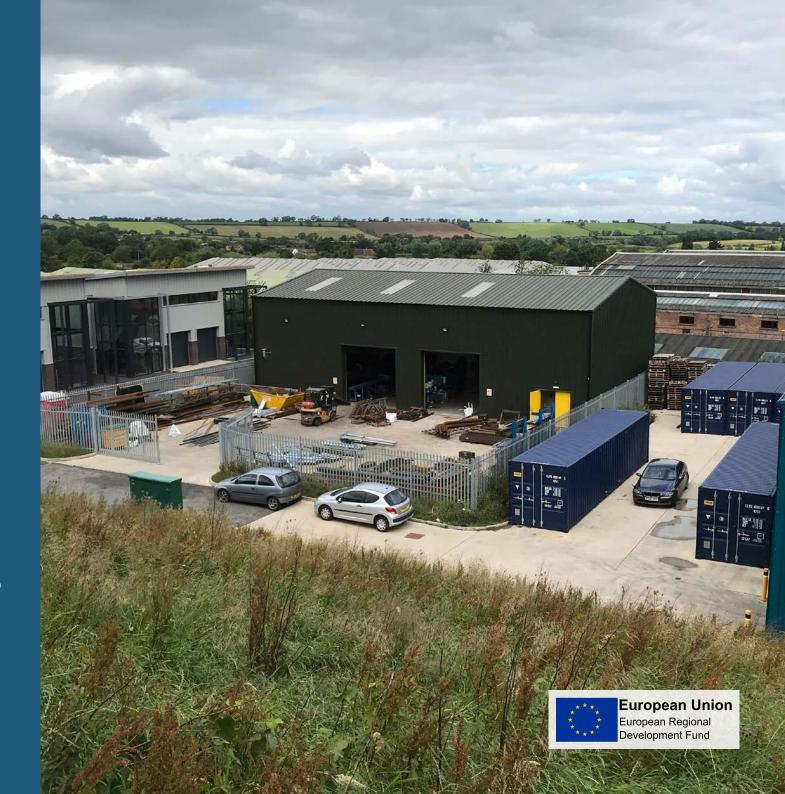

#### **OPPORTUNITY**

15 fully serviced freehold building plots spread across three horizontal plateaus in 6.5 acres

Plot sizes for buildings ranging from 500 m $^2$  (5,380 ft $^2$ ) to 2,300 m $^2$  (24,750 ft $^2$ )

## **PROJECT DESCRIPTION**

Old Dalby Enterprise Village provides approximately 18,000 m² (193,750 ft²) of new freehold employment space aimed at small and medium-sized enterprise owner / occupiers. There are up to 15 fully serviced freehold commercial building plots suitable for buildings between 100 m² (1,076 ft²) and 2,300 m² (24,757 ft²) The site is located on the A606 and is 8.3 miles from Melton Mowbray, 15.3 miles from Nottingham and 14.7 miles from Leicester.