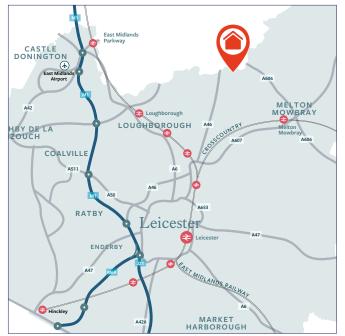

#### **LOCATION**

Crown Business Park, Station Road, Old Dalby, near Melton Mowbray, LE14 3NQ

## **PROJECT DESCRIPTION**

Old Dalby Enterprise Village provides approximately 18,000 m² (193,750 ft²) of new freehold employment space aimed at small and medium-sized enterprise owner / occupiers. There are up to 15 fully serviced freehold commercial building plots suitable for buildings between 100 m² (1,076 ft²) and 2,300 m² (24,757 ft²) The site is located on the A606 and is 8.3 miles from Melton Mowbray, 15.3 miles from Nottingham and 14.7 miles from Leicester.